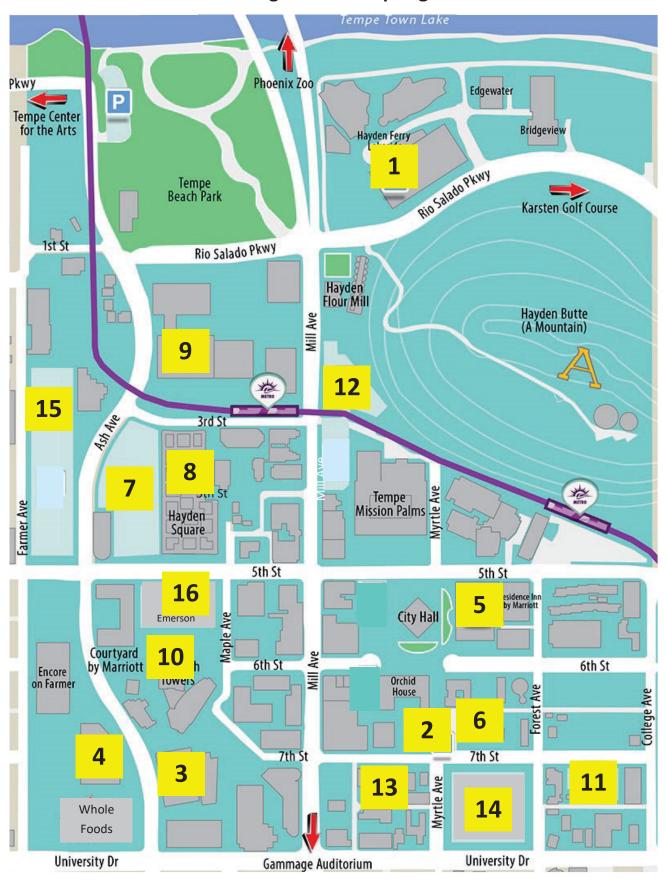

# 1. Hayden Ferry Lakeside Garage

Privately-owned, covered garage located on the northeast corner of Rio Salado Parkway and Mill Avenue, entrance on Rio Salado Parkway

\$3 per hour; \$20 daily max. Credit Card only.

## 2. Brickyard Garage

Privately-owned, covered underground garage located at 7th Street and Myrtle Avenue; entrance on 7th Street; vehicles only; no trailers or trucks

Thursday – Friday Regular Hourly Rates / Saturday & Sunday - \$20. Pay Parking Attendant in advance.

### 3. Centerpoint – P1 Garage (East side of Ash)

Privately-owned, covered parking located between 5<sup>th</sup> Street and University on Ash, west of Mill Avenue on the east side of Ash; entrance on Ash Avenue Friday, Saturday & Sunday - \$20. Pay Parking Attendant in advance.

#### 4. Centerpoint – P2 Garage (West side of Ash)

Privately-owned, covered parking located between 5<sup>th</sup> Street and University on Ash, west of Mill Avenue on the west side of Ash; entrance on Ash Avenue; NOT AVAILABLE ON THURSDAY / Friday, Saturday & Sunday – Subject to availability, \$20. Pay Parking Attendant.

#### 5. City Hall Garage

Municipal, covered garage located on 5<sup>th</sup> Street and Forest, east of Mill Avenue, adjacent to Marriott Residence Inn; entrance on 5<sup>th</sup> Street; vehicles only; no trailers. First Hour Free from 7 am – 7 pm; \$2.00 each additional hour, \$16 max.

#### 6. Church Lot

Located at 7<sup>th</sup> Street & Myrtle | Friday – Sunday \$20

# 7. Hayden Square West Surface Lot

Privately-owned lot located on the southeast corner of 3<sup>rd</sup> Street and Ash Avenue, west of Mill Avenue; entrance on Ash. Friday, Saturday & Sunday - \$30. Pay Multi-Space Meters On-Site or Mobile Pay via Parkmobile. Green and black Parkmobile information signs are at each pedestrian walkway.

# 8. Hayden Square Garage

Privately-owned, covered garage located under the condominiums between 3<sup>rd</sup> Street and 5<sup>th</sup> Street, Maple and Ash; west of Mill Avenue; entrance on 3<sup>rd</sup> Street; vehicles only; no trailers. Thursday - \$12 / Friday, Saturday & Sunday \$20 Pay Multi Space Meters On-Site or Mobile Pay via Parkmobile. Green and black Parkmobile signs are located throughout the garage.

#### 9. 201 S. Ash Garage

Privately-owned, covered garage located between Rio Salado Parkway and 3<sup>rd</sup> Street on Ash, west of Mill Avenue; vehicles only; no trailers

Friday - \$20 Subject to Availability / Saturday & Sunday - \$10. Pre pay with credit card only, pay kiosk upon arrival.

## 10. West 6th Tower II Garage

Privately-owned, covered underground garage located on the southeast corner of 6<sup>th</sup> Street and Ash Avenue, west of Mill Avenue; vehicles only; no trailers Regular rates in effect, \$2/hour, \$12 daily max, after 5 PM; 7

AM – 5 PM, Pay \$20 in advance, credit card only.

# 11. All Saints Catholic Newman Center Privately-

owned lot on 7<sup>th</sup> Street between Forest and College Avenues, east of Mill Avenue; vehicles only; no trailers. Friday, Saturday & Sunday - \$15

#### 12. Mission Palms Lot

East of Mill Avenue at 3<sup>rd</sup> Street. \$30 Friday, Saturday & Sunday. Pay Multi-Space Meters on Site.

### 13. Tempe Town Center

20 E. University Drive (just east of Mill Avenue); \$20 per day. Pay multi-space meters on site.

## 14. Union Tempe

Privately-owned covered garage, located on Forest between University Drive and 7<sup>th</sup> Street. \$20 depending on availability.

# 15. Beam on Farmer Garage

333 S. Farmer Avenue. *Privately-owned garage located just south of Culinary Dropout; entrance on Farmer Ave.* Friday, Saturday & Sunday, \$20. Pre-pay at entrance. Credit Card Only.

# 16. Emerson Garage

101 W. 5<sup>th</sup> Street, but entrance is on 6<sup>th</sup> Street from Ash Ave. Pay in advance \$20 Friday – Sunday. Scan to pay. Parkmobile Mobile Pay signage located throughout.